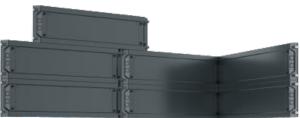

# Stretched Bar Commercial LED Display

Wrap LED panels around corners.

#### Flexible Installation Options

Support for front or rear service, and can be wired horizontally or vertically. Panels can also be mounted around corners 90 degrees or greater.