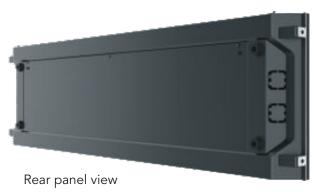

#### Flexible Installation Options

Support for front or rear service, and can be wired horizontally or vertically. Panels can also be mounted around corners 90 degrees or greater.