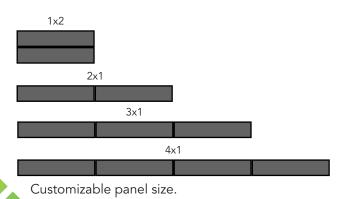

#### **Ultimate Flexibility**

With an aspect ratio of 32:9, panels are easy to be pieced together to play standard 16:9 videos.